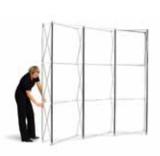

## **Expand MediaWall XL**

This super size pop up wall makes you stand tall among the rest. It is both taller and wider than traditional pop up walls. Despite its impressive size it is easily set up by one person.