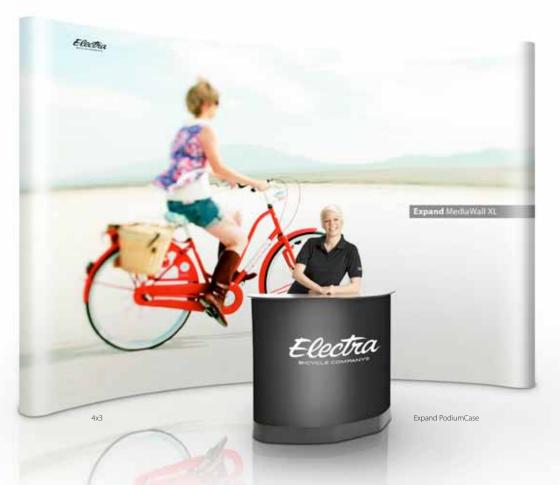

## Expand MediaWall XL

A super size pop up wall in a small box.

Expand PodiumCase Pack your Expand MediaWall XL in the Expand PodiumCase, a transport box on wheels that easily converts to a spacious counter.

## **Expand MediaWall XL**

This super size pop up wall makes you stand tall among the rest. It is both taller and wider than traditional pop up walls. Despite its impressive size it is easily set up by one person.

Pack it in our Expand PodiumCase, a combined transport box and counter that fits in your car. Spotlights are available to enhance the impact of your message.

## Sizes & weight

5x3 Width: 460 cm Height: 264 cm Depth: 108 cm Weight incl. graphic:: 23.7 kg

4x3 Width: 390 cm Height: 264 cm Depth: 80 cm Weight incl. graphic: 20.4 kg