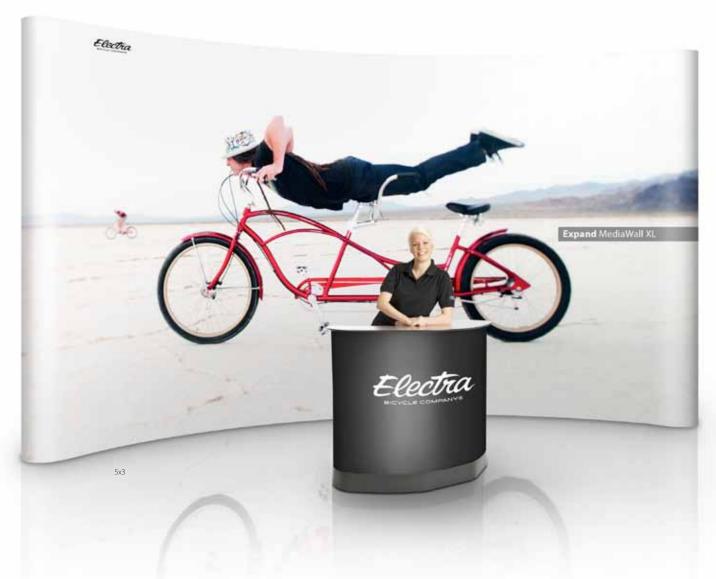

## Expand MediaWall XL

A super size pop up wall in a small box.

Expand PodiumCase Pack your Expand MediaWall XL in the Expand PodiumCase, a transport box on wheels that easily converts to a spacious counter.

## **Expand MediaWall XL**

This super size pop up wall makes you stand tall among the rest. It is both taller and wider than traditional pop up walls. Despite its impressive size it is easily set up by one person.

Pack it in our Expand PodiumCase, a combined transport box and counter that fits in your car. Spotlights are available to enhance the impact of your message.

## Sizes & weight

5x3 Width: 460 cm Height: 264 cm Depth: 108 cm Weight incl. graphic:: 23.7 kg

4x3 Width: 390 cm Height: 264 cm Depth: 80 cm Weight incl. graphic: 20.4 kg