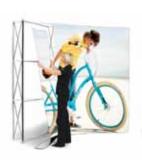

## **Expand MediaWall XL**

This super size pop up wall makes you stand tall among the rest. It is both taller and wider than traditional pop up walls. Despite its impressive size it is easily set up by one person.