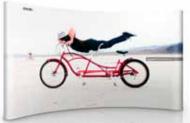

## Expand MediaWall XL

A super size pop up wall in a small box.

Expand PodiumCase Pack your Expand MediaWall XL in the Expand PodiumCase, a transport box on wheels that easily converts to a spacious counter.

## **Expand MediaWall XL**

This super size pop up wall makes you stand tall among the rest. It is both taller and wider than traditional pop up walls. Despite its impressive size it is easily set up by one person.