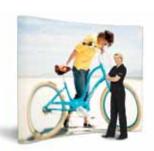

## Expand MediaWall XL

A super size pop up wall in a small box.

Expand PodiumCase Pack your Expand MediaWall XL in the Expand PodiumCase, a transport box on wheels that easily converts to a spacious counter.

## **Expand MediaWall XL**

This super size pop up wall makes you stand tall among the rest. It is both taller and wider than traditional pop up walls. Despite its impressive size it is easily set up by one person.