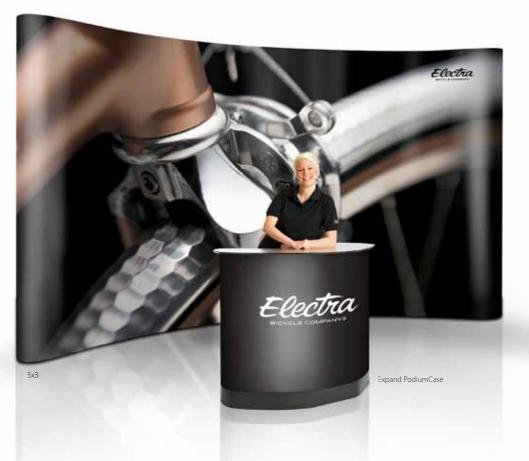

## Expand MediaWall

Bring your message to your target audience.

expandmedia.com

Expand PodiumCase Pack your Expand MediaWall in the Expand PodiumCase, a combined counter and transport box on wheels.

Nylon bag It can also be transported in our nylon bag on wheels. (sizes 1x3-4x3)

## **Expand MediaWall**

The Expand MediaWall is our popular pop up wall that has the perfect curve to maximize the visibility of your message. Despite its size it is quick and easy to set up. It is one of the lightest pop up walls on the market.

Read more about the Expand MediaWall www.expandmedia.com Scan the qr-code with your smartphone

It is available in five different sizes to fit different locations and meet various needs. Used for events, exhibitions and perfect as a backdrop. Complement it with our combined counter and transport box on wheels - the Expand PodiumCase.