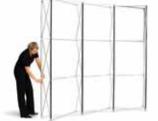

## **Expand MediaWall**

The Expand MediaWall is our popular pop up wall that has the perfect curve to maximize the visibility of your message. Despite its size it is quick and easy to set up. It is one of the lightest pop up walls on the market.

Read more about the Expand MediaWall www.expandmedia.com Scan the qr-code with your smartphone

It is available in five different sizes to fit different locations and meet various needs. Used for events, exhibitions and perfect as a backdrop. Complement it with our combined counter and transport box on wheels - the Expand PodiumCase.