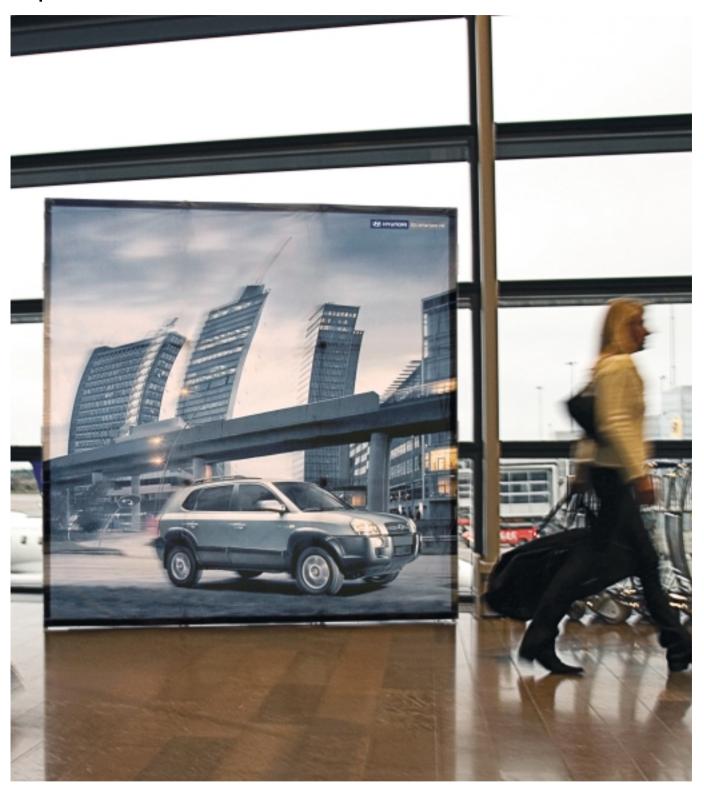

## **Expand MediaFabric**

Expand MediaFabric lets you visualize your sales message and your information in a very simple and elegant way. A large exposure surface without interfering seams give you every opportunity to create attractive visual solutions and text placement. It is also possible to cover the side panels with images, thereby achieving a third, decorative dimension. With Expand MediaFabric, we've given portability a whole new meaning. No larger than an ordinary gym bag, it weighs only five kilos. It's easy to carry, and just as easy

to assemble. Just half a minute and a few simple steps are all you need to reach your target group. Despite the low weight and the slender, discreet construction, Expand MediaFabric is highly stable and durable. Expand stands for design and quality, and now with Expand MediaFabric, it stands for unbeatable flexibility in any kind of environment.