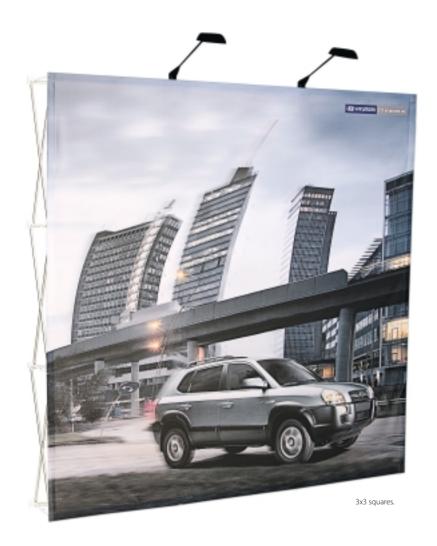

## **Expand MediaFabric**

Expand MediaFabric lets you visualize your sales message and your information in a very simple and elegant way. A large exposure surface without interfering seams give you every opportunity to create attractive visual solutions and text placement. It is also possible to cover the side panels with images, thereby achieving a third, decorative dimension. With Expand MediaFabric, we've given portability a whole new meaning. No larger than an ordinary gym bag, it weighs only five kilos. It's easy to carry, and just as easy

to assemble. Just half a minute and a few simple steps are all you need to reach your target group. Despite the low weight and the slender, discreet construction, Expand MediaFabric is highly stable and durable. Expand stands for design and quality, and now with Expand MediaFabric, it stands for unbeatable flexibility in any kind of environment.

Width: 80 to 456 cm. Height: 230 cm. Weight: 5 kg <