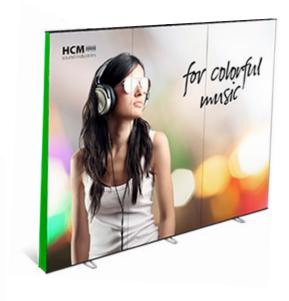

#### **Expand LinkWall**

The Expand LinkWall allows for the ultimate flexibility to meet the needs of your event space. Simply change the shape by bending it to fit your location. The size is changed by adding or removing panels. This flexible display system includes Expand LinkWall units (banner stand type of products)

### Change the shape & size

It is the perfect investment as you can use your Expand LinkWall in different ways for each event. Simply change the shape or size of your Expand LinkWall to suit your specific event or exhibition space.

### Perfectly straight walls

Add as many Expand LinkWall units together as you like to create a perfectly straight wall. Also available double-sided. Here used with end-panels in orange for a three dimensional look.