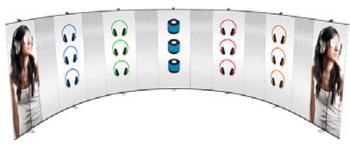

All displays to the right were created from: 7 Expand LinkWall units & 6 flexible panels.

# **Endless designs**

Open U shape

L shape

Curved mural

Triangular towers

Star island

End panel
The end panel may be used for straight, double-sided configurations for a three-dimensional look.

### Perfectly straight walls

Add as many Expand LinkWall units together as you like to create a perfectly straight wall. Also available double-sided. Here used with end-panels in orange for a three dimensional look.