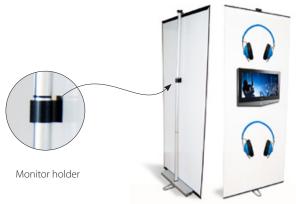

### Digital signage

Show a movie or a presentation by adding one or several flat screens to your Expand LinkWall configuration. Just use our monitor holder, which is attached to the pole of the unit: It supports VESA 75 & 100.

Maximum weight for the flat screen: 4 kg.