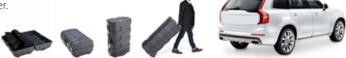

## Pack it in the Expand PodiumCase

This Expand LinkWall configuration (4 Expand LinkWall units & 1 flexible panel) can be packed in our combined transport box & counter Expand PodiumCase. You also fit 3 spotlights, table top & inner shelves for the counter.

Weight: 33 kg (incl. 3 spotlights, table top & inner shelves: 44,5 kg)