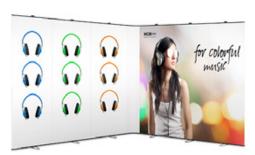

# **Expand LinkWall**

A flexible display system - adapt the size & shape for each event

#### **Expand LinkWall**

The Expand LinkWall allows for the ultimate flexibility to meet the needs of your event space. Simply change the shape by bending it to fit your location. The size is changed by adding or removing panels. This flexible display system includes Expand LinkWall units (banner stand type of products)

### Change the shape & size

It is the perfect investment as you can use your Expand LinkWall in different ways for each event. Simply change the shape or size of your Expand LinkWall to suit your specific event or exhibition space.