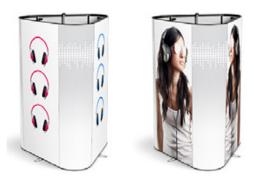

# **Endless designs**

Open U shape

L shape

Curved mural

Triangular towers

Star island

End panel
The end panel may be used for straight, double-sided configurations for a three-dimensional look.