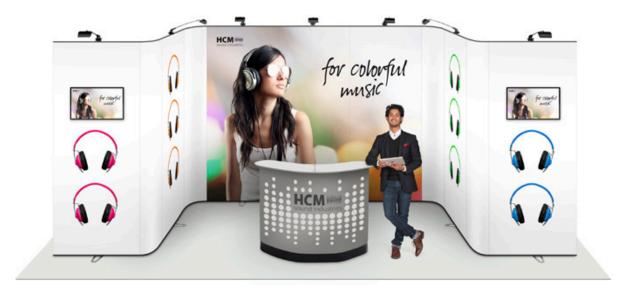

#### Stand out from the crowd

Stand out from the crowd with this great exhibtion stand in a unique shape with two integrated monitors, the counter Expand PodiumCase, carpet and spotlights.

## Pack it in the Expand PodiumCase

This Expand LinkWall configuration (4 Expand LinkWall units & 1 flexible panel) can be packed in our combined transport box & counter Expand PodiumCase. You also fit 3 spotlights, table top & inner shelves for the counter.