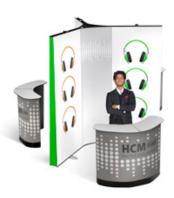

#### Stand out from the crowd

Stand out from the crowd with this great exhibtion stand in a unique shape with two integrated monitors, the counter Expand PodiumCase, carpet and spotlights.

## Pack it in the Expand PodiumCase

This Expand LinkWall configuration (4 Expand LinkWall units & 1 flexible panel) can be packed in our combined transport box & counter Expand PodiumCase. You also fit 3 spotlights, table top & inner shelves for the counter.