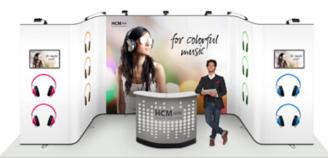

#### Stand out from the crowd

Stand out from the crowd with this great exhibtion stand in a unique shape with two integrated monitors, the counter Expand PodiumCase, carpet and spotlights.

### Digital signage

Show a movie or a presentation by adding one or several flat screens to your Expand LinkWall configuration. Just use our monitor holder, which is attached to the pole of the unit: It supports VESA 75 & 100.