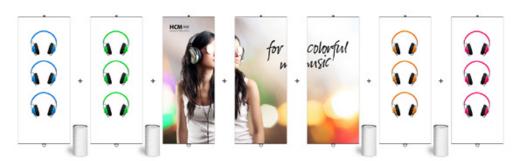

All displays to the right were created from: 7 Expand LinkWall units & 6 flexible panels.