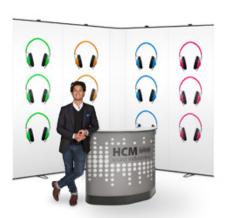

#### Stand out from the crowd

Stand out from the crowd with this great exhibtion stand in a unique shape with two integrated monitors, the counter Expand PodiumCase, carpet and spotlights.

## Pack it in the Expand PodiumCase

This Expand LinkWall configuration (4 Expand LinkWall units & 1 flexible panel) can be packed in our combined transport box & counter Expand PodiumCase. You also fit 3 spotlights, table top & inner shelves for the counter.