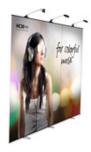

#### **Expand LinkWall**

The Expand LinkWall allows for the ultimate flexibility to meet the needs of your event space. Simply change the shape by bending it to fit your location. The size is changed by adding or removing panels. This flexible display system includes Expand LinkWall units (banner stand type of products)

### Change the shape & size

It is the perfect investment as you can use your Expand LinkWall in different ways for each event. Simply change the shape or size of your Expand LinkWall to suit your specific event or exhibition space.