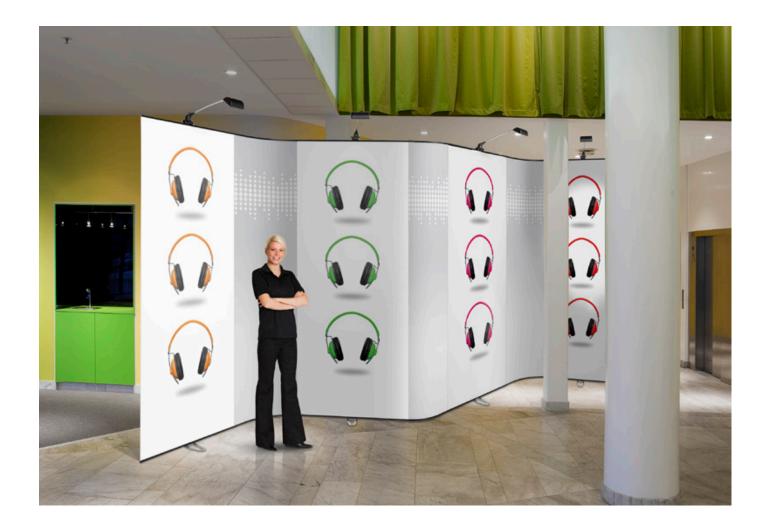

All displays to the right were created from: 7 Expand LinkWall units & 6 flexible panels.

# **Endless designs**

Open U shape

L shape

Curved mural

Triangular towers

Star island

End panel
The end panel may be used for straight, double-sided configurations for a three-dimensional look.

### Perfectly straight walls

Add as many Expand LinkWall units together as you like to create a perfectly straight wall. Also available double-sided. Here used with end-panels in orange for a three dimensional look.