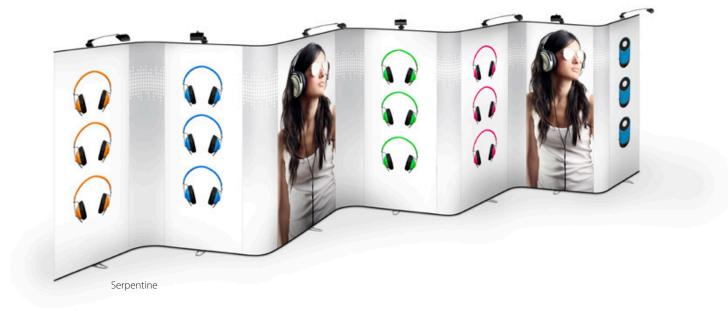

# **Endless designs**

Open U shape

L shape

Curved mural

Triangular towers

Star island

End panel
The end panel may be used for straight, double-sided configurations for a three-dimensional look.