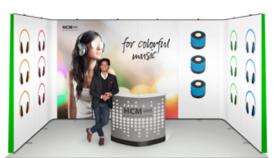

#### Stand out from the crowd

Stand out from the crowd with this great exhibtion stand in a unique shape with two integrated monitors, the counter Expand PodiumCase, carpet and spotlights.

## Pack it in the Expand PodiumCase

This Expand LinkWall configuration (4 Expand LinkWall units & 1 flexible panel) can be packed in our combined transport box & counter Expand PodiumCase. You also fit 3 spotlights, table top & inner shelves for the counter.