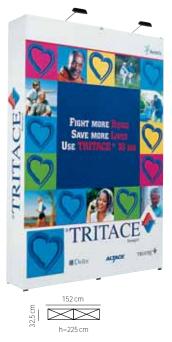

Its large display area ensures maximum impact for your message and images – in any environment. So why not take the opportunity to create more attractive meetings with your target group in both common and less common situations. Expand 2000 enables you to be seen in all the right places. Lighting is also available as an accessory to enhance your message even more. Expand 2000 is an effective tool for getting close to your target group – anywhere, in any situation.