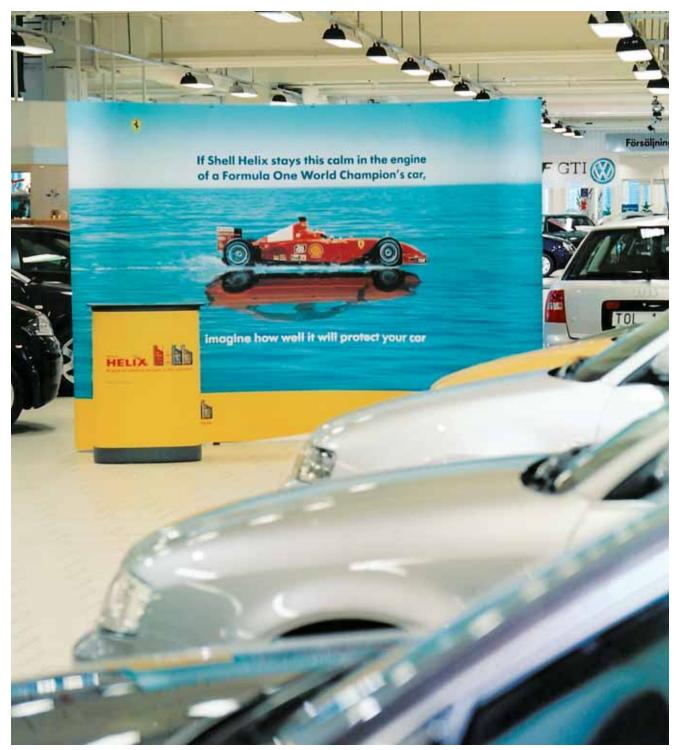

## Expand 2000

With Expand 2000, it's easy to display your message wherever your customers may be. Expand 2000 is an extremely easy-to-handle system that can be set up in less than 10 minutes – and you don't even need tools.

Its large display area ensures maximum impact for your message and images – in any environment. So why not take the opportunity to create more attractive meetings with your target group in both common and less common situations. Expand 2000 enables you to be seen in all the right places. Lighting is also available as an accessory to enhance your message even more. Expand 2000 is an effective tool for getting close to your target group – anywhere, in any situation.