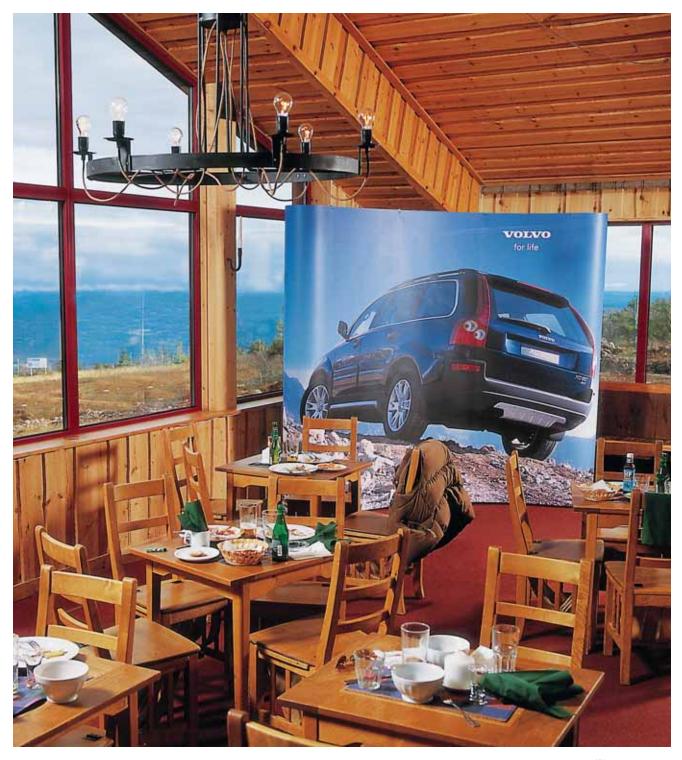

## Expand 2000

With Expand 2000, it's easy to display your message wherever your customers may be. Expand 2000 is an extremely easy-to-handle system that can be set up in less than 10 minutes – and you don't even need tools.

Its large display area ensures maximum impact for your message and images – in any environment. So why not take the opportunity to create more attractive meetings with your target group in both common and less common situations. Expand 2000 enables you to be seen in all the right places. Lighting is also available as an accessory to enhance your message even more. Expand 2000 is an effective tool for getting close to your target group – anywhere, in any situation.