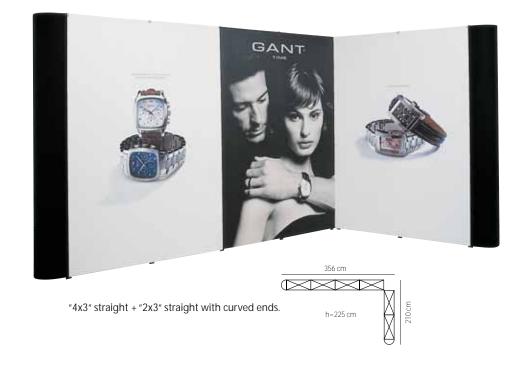

to your target audience





"3x3" curved with curved ends.







A podium and transport box all in one – it couldn't be easier. Your customers can gather around the sturdy podium during the day and, when you're finished, you can quickly and easily turn it into a transport box capable of carrying both images and accessories. You can even use the podium as an extra display for matching images in smaller formats. The podium's wooden top is available in different kinds of wood and colours.





"2x3" straight with straight ends.

"3x3" curved with curved ends including showcase and back-lit header. Showcases and shelves are simple and highly effective accessories that display your products in a visually appealing setting. And a back-lit header allows you to enhance the impression you make.



## Expand 2000

With Expand 2000, it's easy to display your message wherever your customers may be. Expand 2000 is an extremely easy-to-handle system that can be set up in less than 10 minutes – and you don't even need tools.

Its large display area ensures maximum impact for your message and images – in any environment. So why not take the opportunity to create more attractive meetings with your target group in both common and less common situations. Expand 2000 enables you to be seen in all the right places. Lighting is also available as an accessory to enhance your message even more. Expand 2000 is an effective tool for getting close to your target group – anywhere, in any situation.

Width: 80-375 cm. Height: 200 and 225 cm.



"3x3" straight with curved ends.