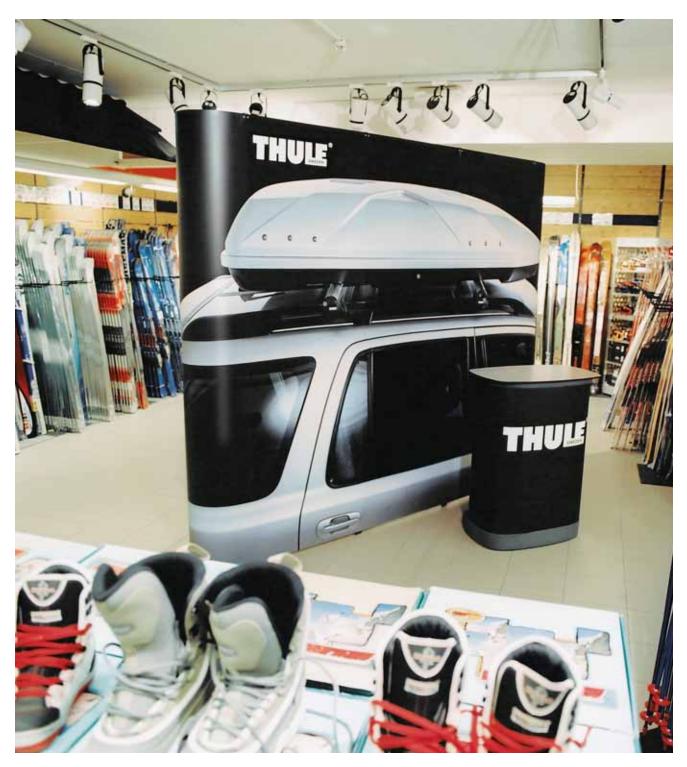

## Expand 2000

Bring your message to your target audience

"3x3" curved with curved ends.

A podium and transport box all in one – it couldn't be easier. Your customers can gather around the sturdy podium during the day and, when you're finished, you can quickly and easily turn it into a transport box capable of carrying both images and accessories. You can even use the podium as an extra display for matching images in smaller formats. The podium's wooden top is available in different kinds of wood and colours.

## Expand 2000

With Expand 2000, it's easy to display your message wherever your customers may be. Expand 2000 is an extremely easy-to-handle system that can be set up in less than 10 minutes – and you don't even need tools.

Its large display area ensures maximum impact for your message and images – in any environment. So why not take the opportunity to create more attractive meetings with your target group in both common and less common situations. Expand 2000 enables you to be seen in all the right places. Lighting is also available as an accessory to enhance your message even more. Expand 2000 is an effective tool for getting close to your target group – anywhere, in any situation.