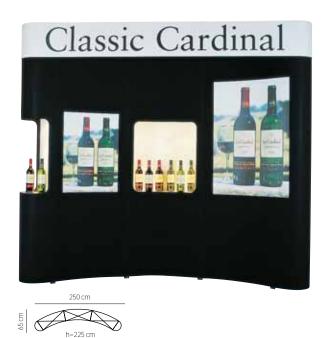

"2x3" straight with straight ends.

"3x3" curved with curved ends including showcase and back-lit header. Showcases and shelves are simple and highly effective accessories that display your products in a visually appealing setting. And a back-lit header allows you to enhance the impression you make.