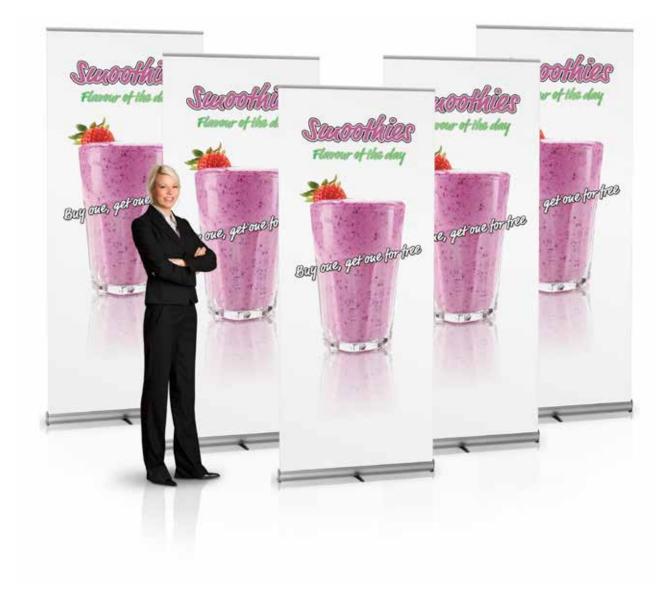

## Expand PromoRollup

A cost-effective retractable display - when your requirements are for a large volume

Width: 85 cm Height: 200 cm Weight: 3,5 kg This retractable display is perfect for a specific campaign like a product launches, where you need to relay you message in multiple locations, at a cost effective rate that maintains high quality, durability and functionality.

The Expand PromoRollup is only available with a width of 85 cm and is delivered in a nylon bag (instead of a padded nylon bag with handles) and it has a 3 section pole (instead of the telescopic pole) – we cannot fit a spotlight to the top of it.