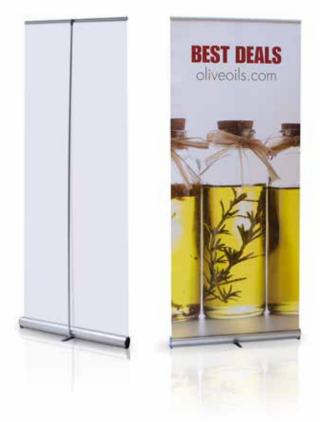

## Expand PromoRollup

A cost-effective retractable display - when your requirements are for a large volume

Width: 85 cm Height: 200 cm Weight: 3,5 kg This retractable display is perfect for a specific campaign like a product launches, where you need to relay you message in multiple locations, at a cost effective rate that maintains high quality, durability and functionality.

The Expand PromoRollup is only available with a width of 85 cm and is delivered in a nylon bag (instead of a padded nylon bag with handles) and it has a 3 section pole (instead of the telescopic pole) – we cannot fit a spotlight to the top of it.