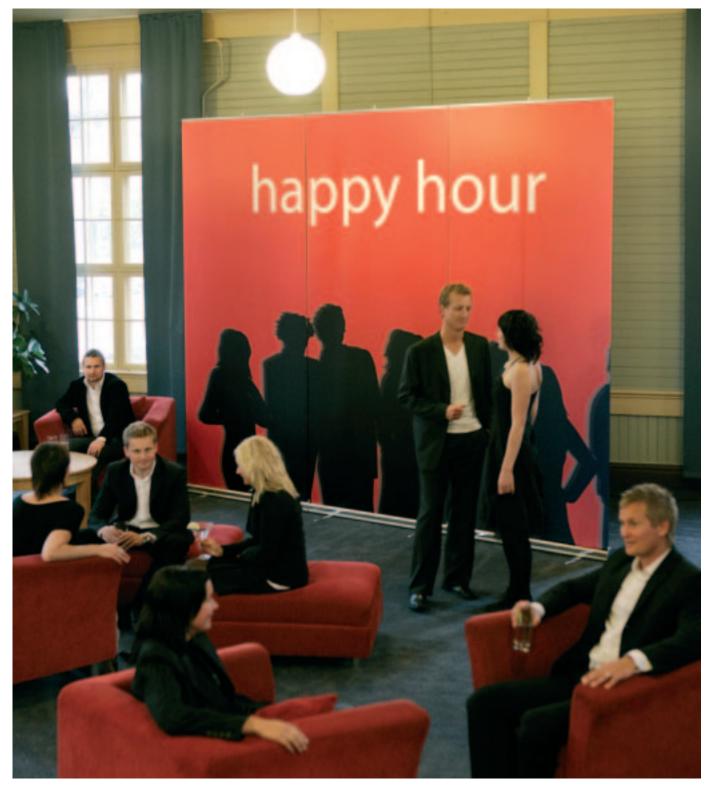

## Expand MediaScreen XL

Bring your message to your target audience

happy hour

## Expand MediaScreen XL

Expand MediaScreen XL is an extra wide, extra tall roll-up that is exceptionally suitable when your message needs to be seen from a distance. You can also easily create an even larger image by linking two or more displays, thanks to a magnetic connector at the top. Three displays, for example, provide an image that is 3.6 metres wide and up to 3 metres high.

Expand MediaScreen XL is perfect as a backdrop for exposing logos, images, marketing messages or information at trade fairs, corporate general meetings, press conferences and in shopping centres. Thanks to the extra height, your message reaches above the competition's. You assemble Expand MediaScreen XL in less than a minute. It is delivered in a nylon bag for convenient and easy carrying and storage.