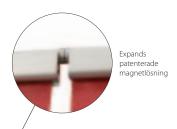

## Expand MediaScreen XL

Expand MediaScreen XL is an extra wide, extra tall roll-up that is exceptionally suitable when your message needs to be seen from a distance. You can also easily create an even larger image by linking two or more displays, thanks to a magnetic connector at the top. Three displays, for example, provide an image that is 3.6 metres wide and up to 3 metres high.