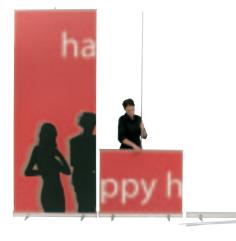

## Expand MediaScreen XL

Expand MediaScreen XL is an extra wide, extra tall roll-up that is exceptionally suitable when your message needs to be seen from a distance. You can also easily create an even larger image by linking two or more displays, thanks to a magnetic connector at the top. Three displays, for example, provide an image that is 3.6 metres wide and up to 3 metres high.

Width: 120 cm Height: 200, 218, 250 and 300 cm