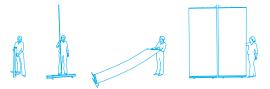

Expand MediaScreen XL is perfect as a backdrop for exposing logos, images, marketing messages or information at trade fairs, corporate general meetings, press conferences and in shopping centres. Thanks to the extra height, your message reaches above the competition's. You assemble Expand MediaScreen XL in less than a minute. It is delivered in a nylon bag for convenient and easy carrying and storage.