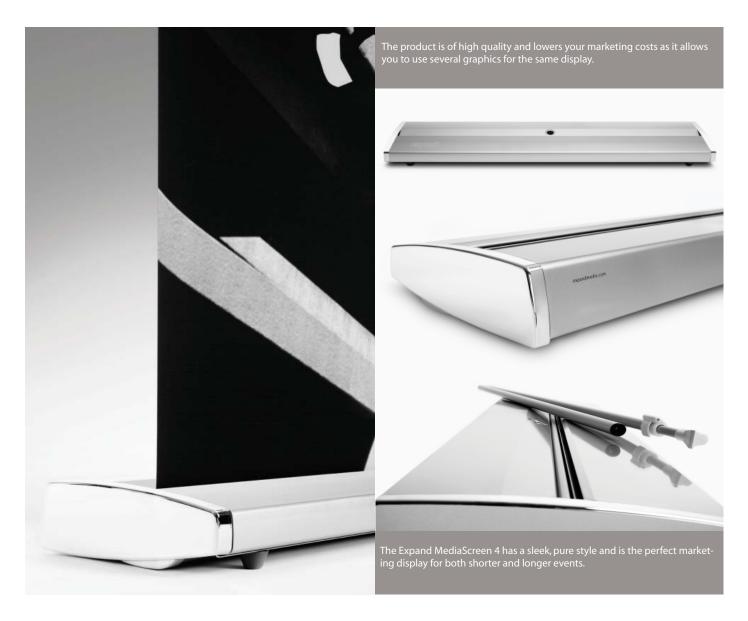

## Expand MediaScreen 4

Bring your message to your target audience.

**Expand MediaScreen 4** is a user-friendly retractable display with a unique solution that enables you to easily change the graphics by yourself. With a few simple operations you get a new message up, by simply removing one graphic roll and replacing it with a new one. This feature reduces your marketing costs as you can now use several graphics for the same display and handle the graphic exchange by yourself.

With the smart telescopic pole, you can easily adjust the height to fit your message. This retractable banner display is of very high quality and has a slim elegant design. It is the perfect choice for displaying your message whether in retail, an exhibition, event or conference.

You set up the Expand MediaScreen 4 in 30 seconds.

Width: 85 cm Height: Flexible between 160-225 cm Weight: 5 kg