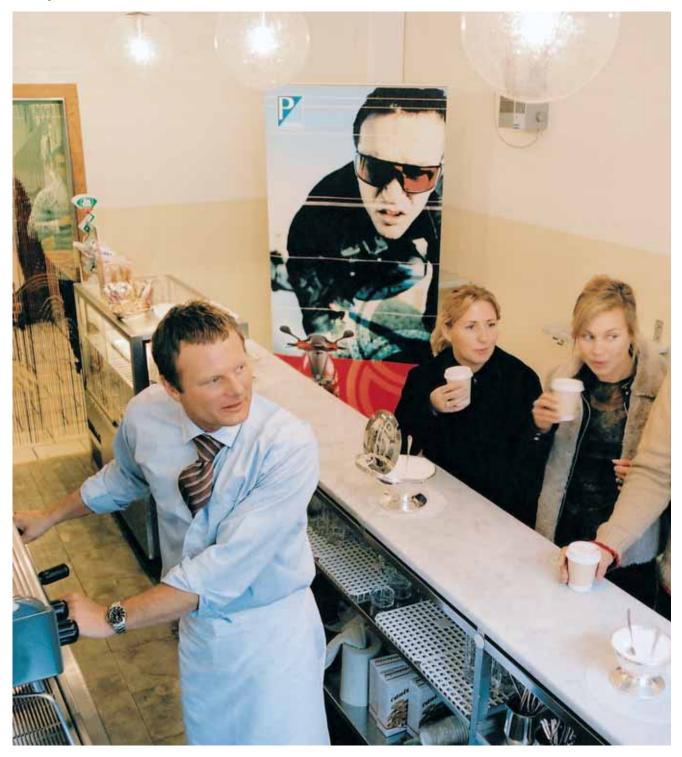

## **Expand BannerStand**

Expand BannerStand is specially designed for companies that want a flexible system that can be tailored to different needs and requirements. With Expand BannerStand, you can create exciting meeting places with your customers quickly and easily – wherever they may be. Use your creativity and imagination to arrange both expected and unexpected meetings with your target audience.

Expand BannerStand is available in a variety of sizes, with or without lighting, and comes in a practical, lightweight nylon bag.

Its clever design allows you to assemble and disassemble Expand BannerStand in no time at all. And it also makes it very easy to alter your message. This is probably why Expand BannerStand is one of the market's most useful and flexible means of communicating your message.

Width: 40, 60, 70, 80 and 100 cm. Height: 140, 180, 220 and 250 cm.

Large images attract attention. The unique magnetic tape allows you to combine several Expand BannerStands seamlessly.

Expand BannerStand is available in a variety of sizes. Simply choose the most suitable size for your marketing requirements.