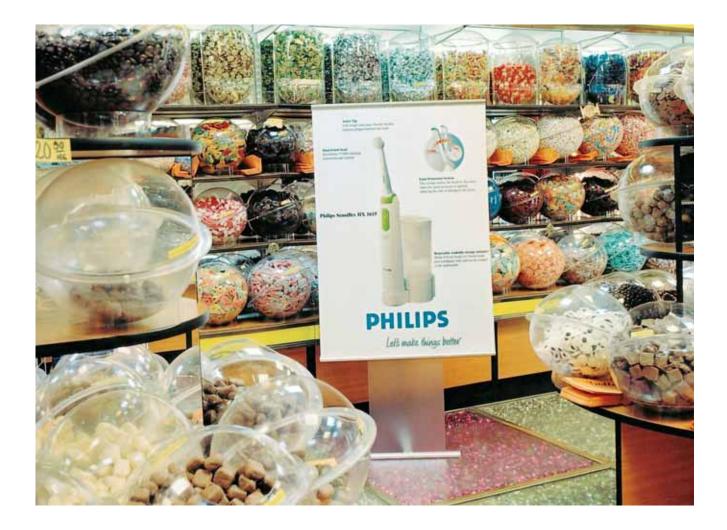

Tiller

Look up! A special modification of Expand BannerStand will "lift" your message from the floor. The frosted surface is particularly useful when you want to display your logotype.

Display: 70x70, 70x100, 100x100 and 100x70 cm. Height: 140 cm.