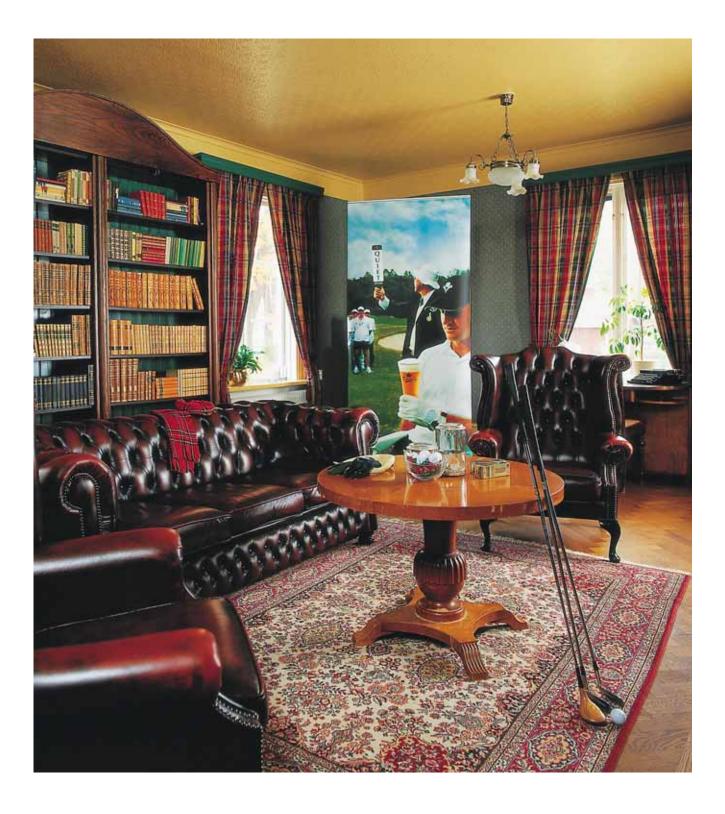

Width: 40, 60, 70, 80 and 100 cm. Height: 140, 180, 220 and 250 cm.

Large images attract attention. The unique magnetic tape allows you to combine several Expand BannerStands seamlessly.

Expand BannerStand is available in a variety of sizes. Simply choose the most suitable size for your marketing requirements.