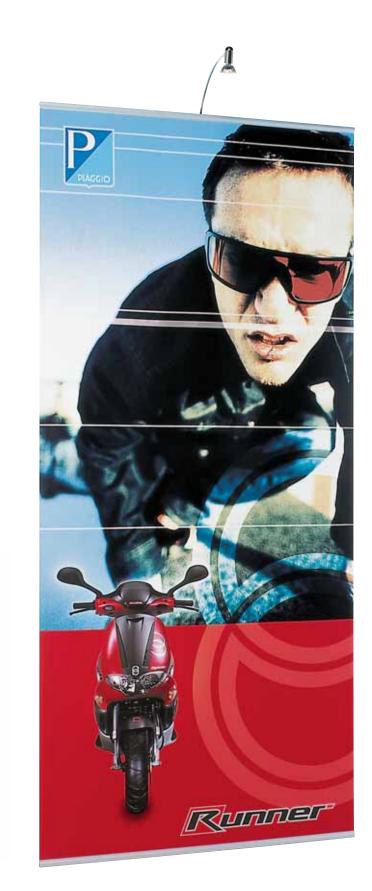

Width: 40, 60, 70, 80 and 100 cm. Height: 140, 180, 220 and 250 cm.

Large images attract attention. The unique magnetic tape allows you to combine several Expand BannerStands seamlessly.

Expand BannerStand is available in a variety of sizes. Simply choose the most suitable size for your marketing requirements.